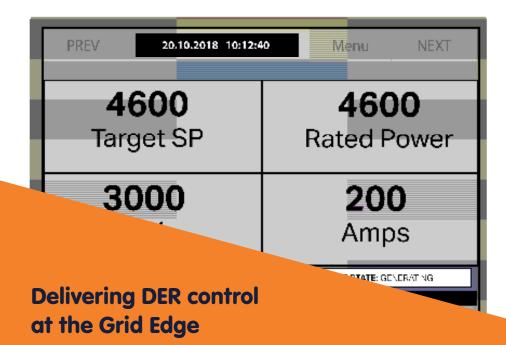

# **ELEMENT GRID**

Software for real time monitoring and control of DER at the grid edge to manage grid integration through Utility DERMS (Strata Grid) or Microgrid (Strata Resilience) products.

Element Grid is the configurable software solution to enable smarter monitoring and control of DER and network assets at the grid edge.

### Key features include

- Standalone local control for export limiting, locally managed interconnection or the integration point for DER assets to ANM Strata
- Grid edge interface for scheduling, dispatch, visibility and data collection
- Local control with fixed owner schedule, direct dispatch or site/local constraints and objectives
- Interface and protocol options to DER control systems
- Flexible deployment options for end node devices